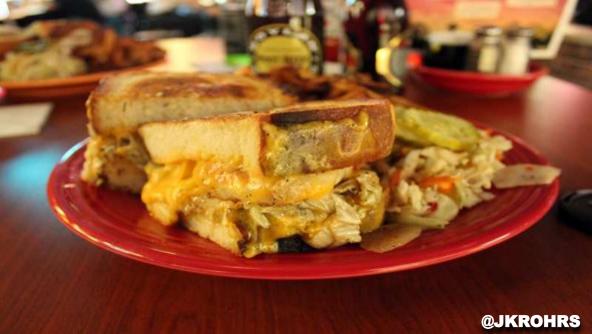

#### LAKE ERIE

Food/Beverages

Melt Bar & Grilled specializes in gourmet grilled cheese sandwiches, fresh salads and homemade soups. We have 40 beers on tap and over 150 bottled beers featuring domestic

₾ 62,565

Likes

About - Suggest an Edit

Photos

Big Cheese Club Ema... Videos