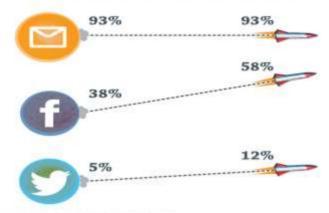

# ENGAGEMENT = ATTENTION

## ENGAGEMENT EQUALS DELIVERABILITY

#### ENGAGEMENT EQUALS USAGE

Whenever I delete an app on my iPhone, the shaking icons make me feel that they're panicked over who's getting cut from the team.