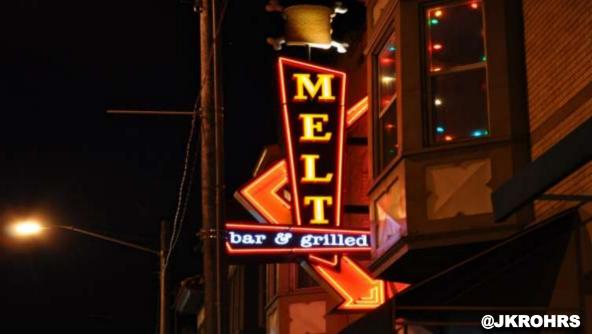

#### LAKE ERIE

Food/Beverages

Melt Bar & Grilled specializes in gourmet grilled cheese sandwiches, fresh salads and homemade soups. We have 40 beers on tap and over 150 bottled beers featuring domestic

₾ 62,565

Likes

About - Suggest an Edit

Photos

Big Cheese Club Ema... Videos