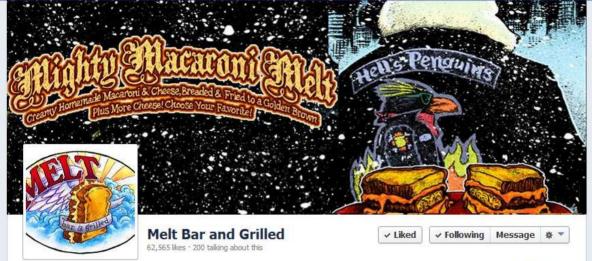

#### LAKE ERIE

Food/Beverages

Melt Bar & Grilled specializes in gourmet grilled cheese sandwiches, fresh salads and homemade soups. We have 40 beers on tap and over 150 bottled beers featuring domestic

₾ 62,565

Likes

About - Suggest an Edit

Photos

Big Cheese Club Ema... Videos