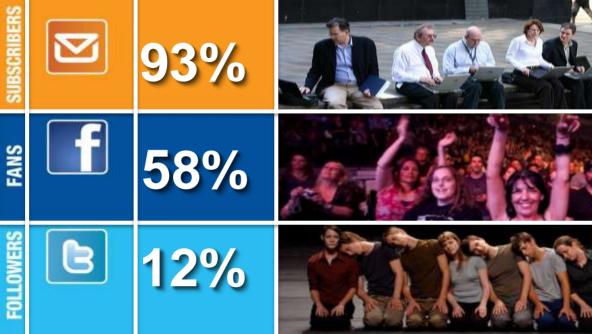

# ENGAGEMENT = ATTENTION

## ENGAGEMENT EQUALS DELIVERABILITY

#### ENGAGEMENT EQUALS USAGE

Whenever I delete an app on my iPhone, the shaking icons make me feel that they're panicked over who's getting cut from the team.