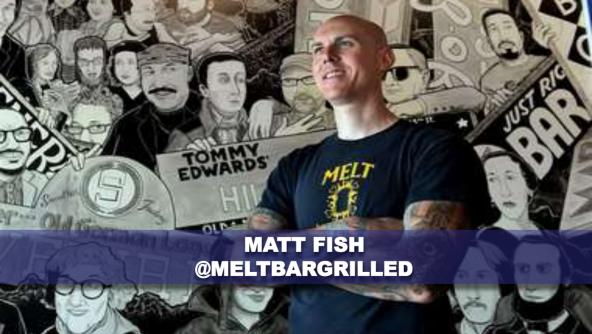

#### LAKE ERIE

Food/Beverages

Melt Bar & Grilled specializes in gourmet grilled cheese sandwiches, fresh salads and homemade soups. We have 40 beers on tap and over 150 bottled beers featuring domestic

₾ 62,565

Likes

About - Suggest an Edit

Photos

Big Cheese Club Ema... Videos